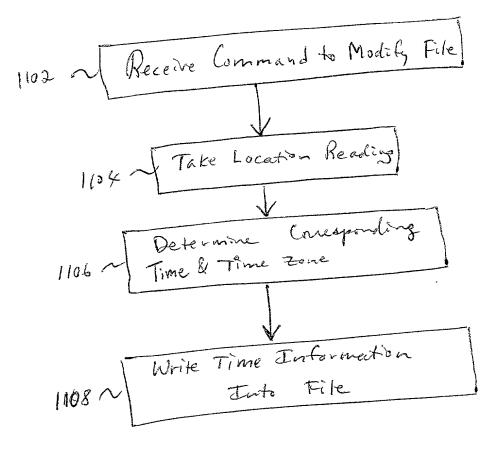

## **FIG. 8**

Fig. 9

Fig 10

1004 Determine a First Time Zone Take Present Location Reading K

Fig. 11

Fig. 12

Fig. 13

Fig. 14.